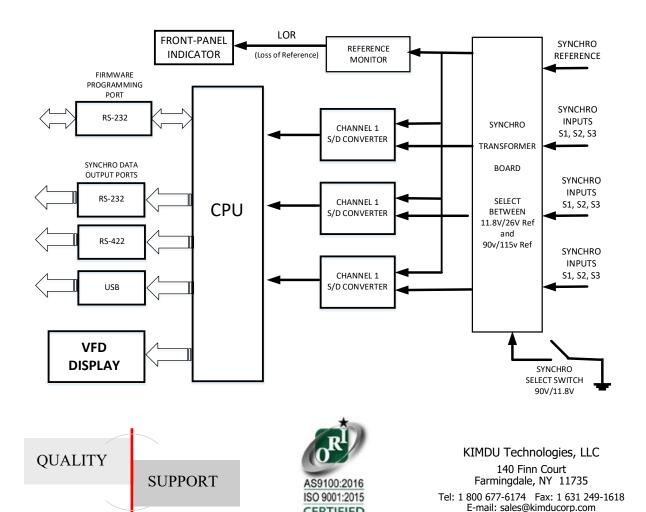

## General

The Kimdu AIU-100 is a three-channel Portable Synchro Angle Indicator Unit. The AIU-100 can operate with 90v or 11.8v synchro levels (26v or 115v Reference) which is selectable via a front-panel switch. A 4-line VFD display shows the angle for each of the three synchro channels. In addition, the AIU outputs the data in ASCII over RS-232, RS-422 and USB ports on the back panel. The AIU-100 monitors the presence of the reference voltage and indicates a loss of reference via a frontpanel indicator lamp. The AIU-100 begins operation when power is applied and continuously updates both the front-panel display and the serial outputs. The unit is powered from 110~240vAC 50/60Hz.