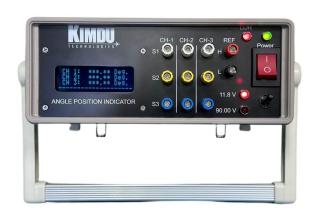

## **AIU-100** 3-Channel Portable Synchro **Angle Indicator Unit**

## General

The Kimdu AIU-100 is a three-channel Portable Synchro Angle Indicator Unit. The AIU-100 can operate with 90v or 11.8v synchro levels (26v or 115v Reference) which is selectable via a front-panel switch. A 4-line VFD display shows the angle for each of the three synchro channels. In addition, the AIU outputs the data in ASCII over RS-232, RS-422 and USB ports on the back panel. The AIU-100 monitors the presence of the reference voltage and indicates a loss of reference via a frontpanel indicator lamp. The AIU-100 begins operation when power is applied and continuously updates both the front-panel display and the serial outputs. The unit is powered from 110~240vAC 50/60Hz.